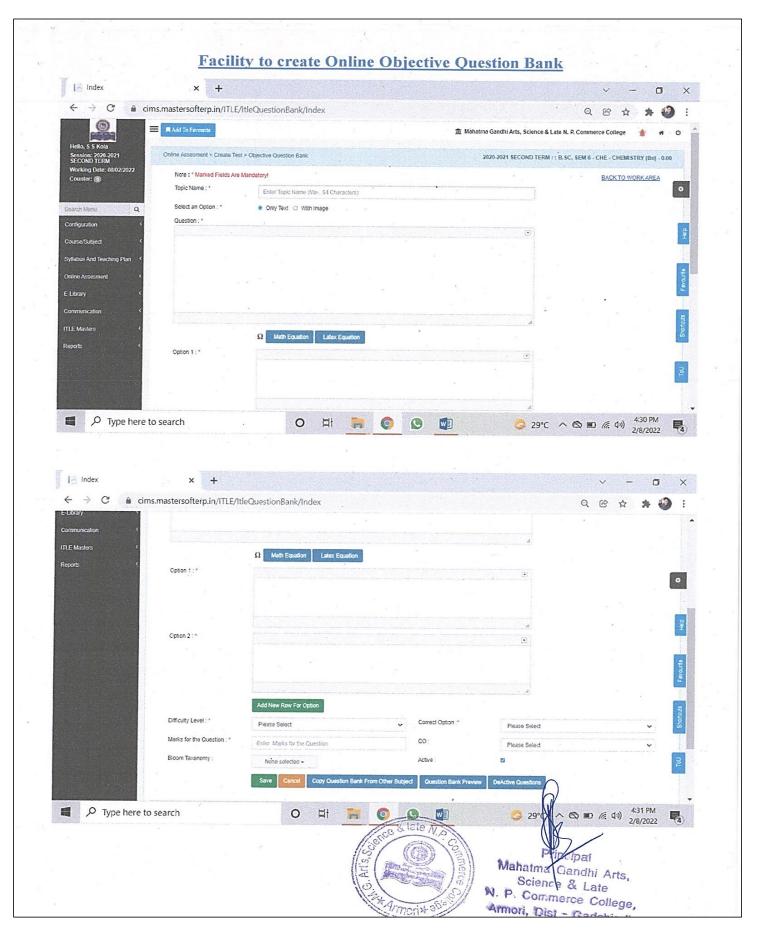

#### LEARNING MANAGEMENT SYSTEM (LMS)

Master Soft Cloud Software: Interactive Teaching and Learning Education (ITLE)

<u>Teachers Login Window</u>

#### **Teacher Dashboard**

<u>Facility for teachers and Students:</u> Syllabus, Announcement, E-Library, teaching plan, online Class Lecture Notes, Assignment, Objective question bank, Test, Check Assignment, Online Attendance.