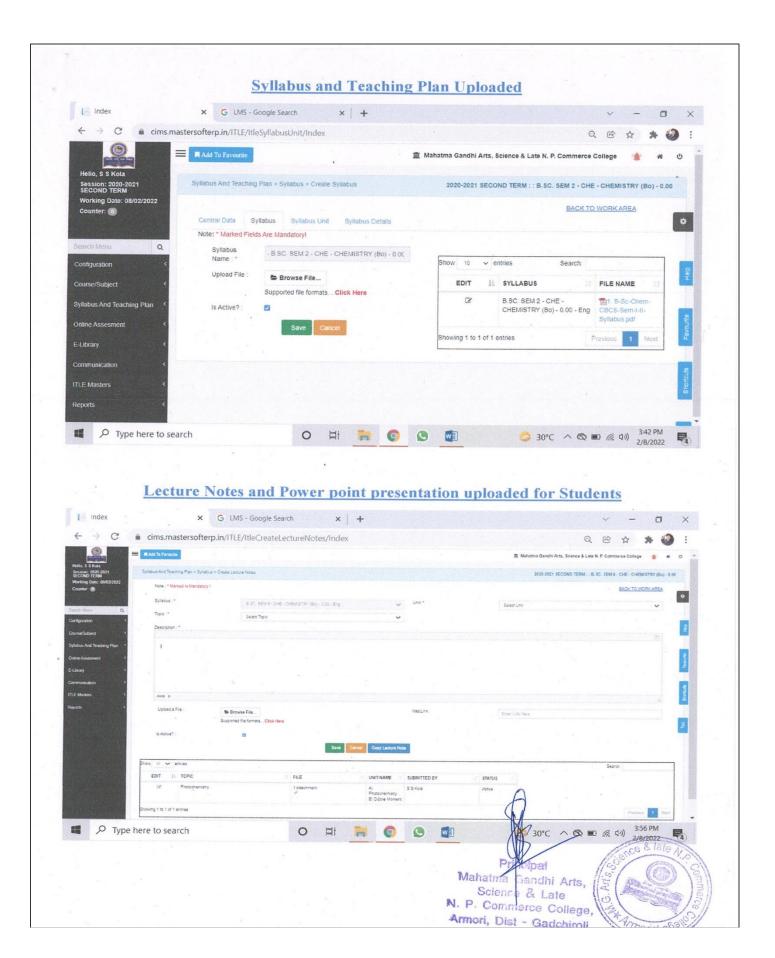

#### LEARNING MANAGEMENT SYSTEM (LMS)

Master Soft Cloud Software: Interactive Teaching and Learning Education (ITLE)

<u>Teachers Login Window</u>

#### **Teacher Dashboard**

<u>Facility for teachers and Students:</u> Syllabus, Announcement, E-Library, teaching plan, online Class Lecture Notes, Assignment, Objective question bank, Test, Check Assignment, Online Attendance.