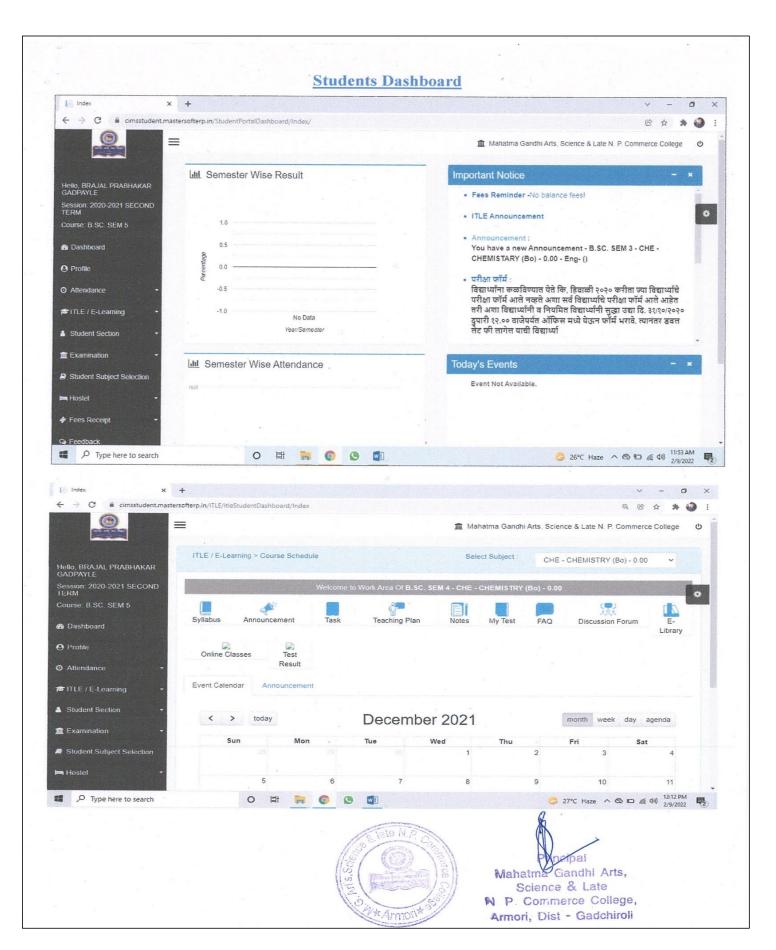

#### **LEARNING MANAGEMENT SYSTEM (LMS)**

Master Soft Cloud Software: Interactive Teaching and Learning Education (ITLE)

<u>Students Login Window</u>

Armori, Dist - Gadebiroli

#### **Teacher Dashboard**

<u>Facility for teachers and Students:</u> Syllabus, Announcement, E-Library, teaching plan, online Class Lecture Notes, Assignment, Objective question bank, Test, Check Assignment, Online Attendance.