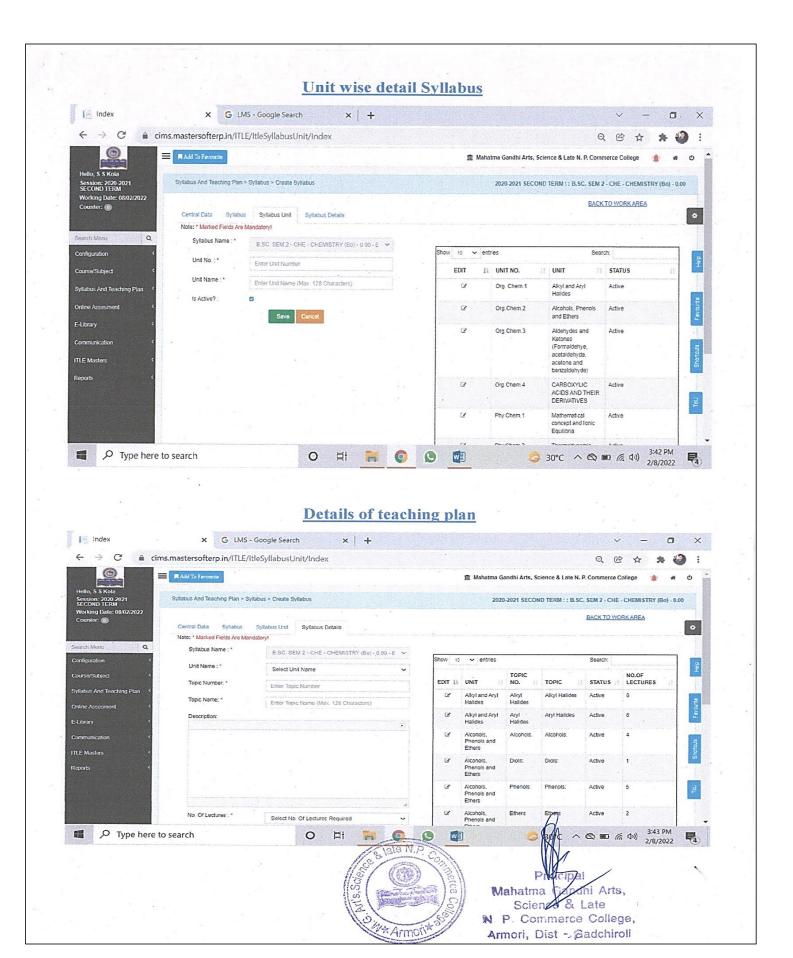

#### LEARNING MANAGEMENT SYSTEM (LMS)

Master Soft Cloud Software: Interactive Teaching and Learning Education (ITLE)

<u>Teachers Login Window</u>

#### **Teacher Dashboard**

<u>Facility for teachers and Students:</u> Syllabus, Announcement, E-Library, teaching plan, online Class Lecture Notes, Assignment, Objective question bank, Test, Check Assignment, Online Attendance.