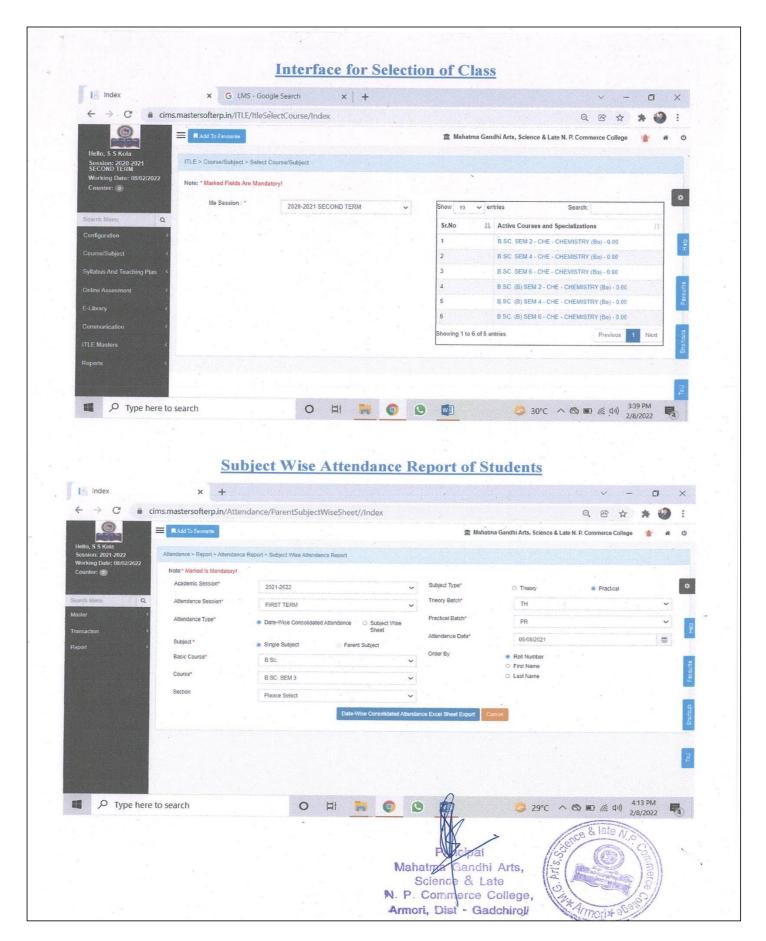

#### LEARNING MANAGEMENT SYSTEM (LMS)

Master Soft Cloud Software: Interactive Teaching and Learning Education (ITLE)

<u>Teachers Login Window</u>

#### **Teacher Dashboard**

<u>Facility for teachers and Students:</u> Syllabus, Announcement, E-Library, teaching plan, online Class Lecture Notes, Assignment, Objective question bank, Test, Check Assignment, Online Attendance.