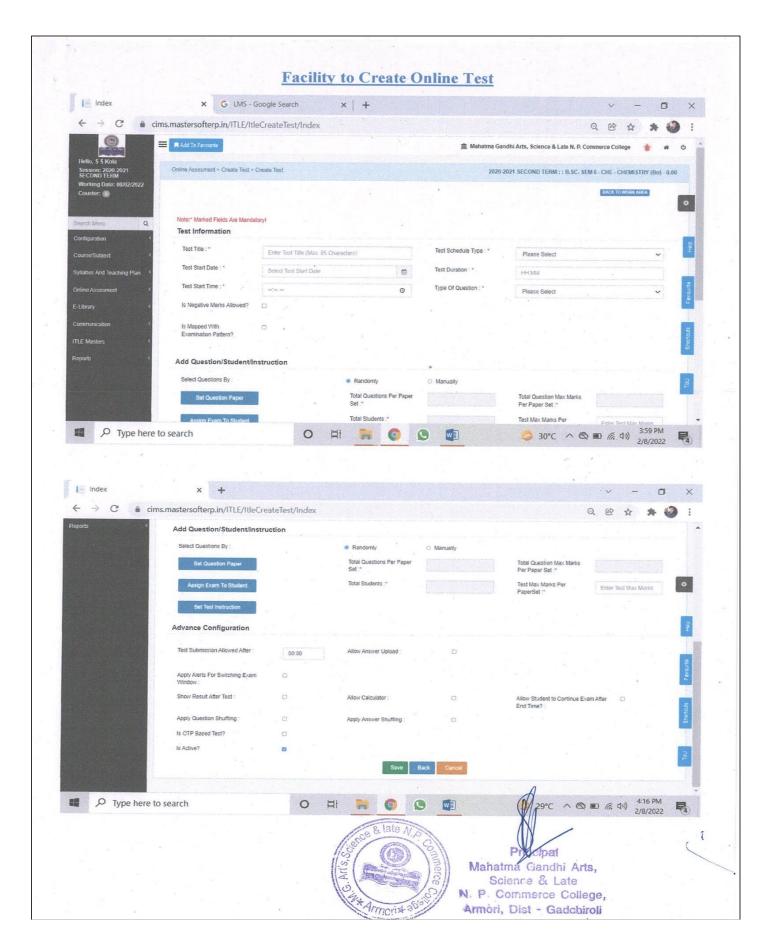

#### LEARNING MANAGEMENT SYSTEM (LMS)

Master Soft Cloud Software: Interactive Teaching and Learning Education (ITLE)

<u>Teachers Login Window</u>

#### **Teacher Dashboard**

<u>Facility for teachers and Students:</u> Syllabus, Announcement, E-Library, teaching plan, online Class Lecture Notes, Assignment, Objective question bank, Test, Check Assignment, Online Attendance.