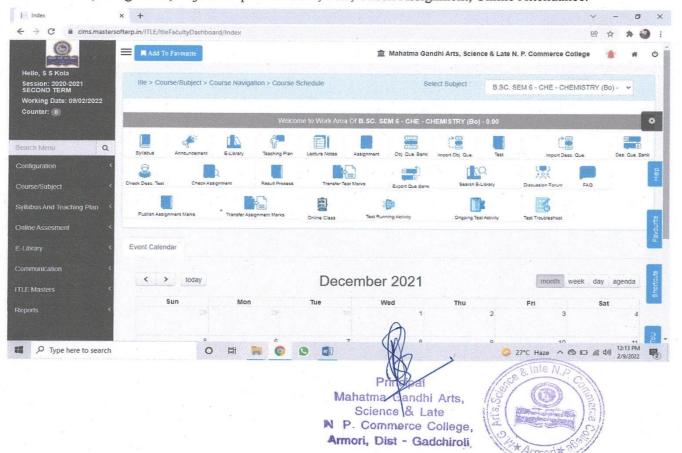

#### LEARNING MANAGEMENT SYSTEM (LMS)

Master Soft Cloud Software: Interactive Teaching and Learning Education (ITLE)

<u>Teachers Login Window</u>

#### **Teacher Dashboard**

<u>Facility for teachers and Students:</u> Syllabus, Announcement, E-Library, teaching plan, online Class Lecture Notes, Assignment, Objective question bank, Test, Check Assignment, Online Attendance.