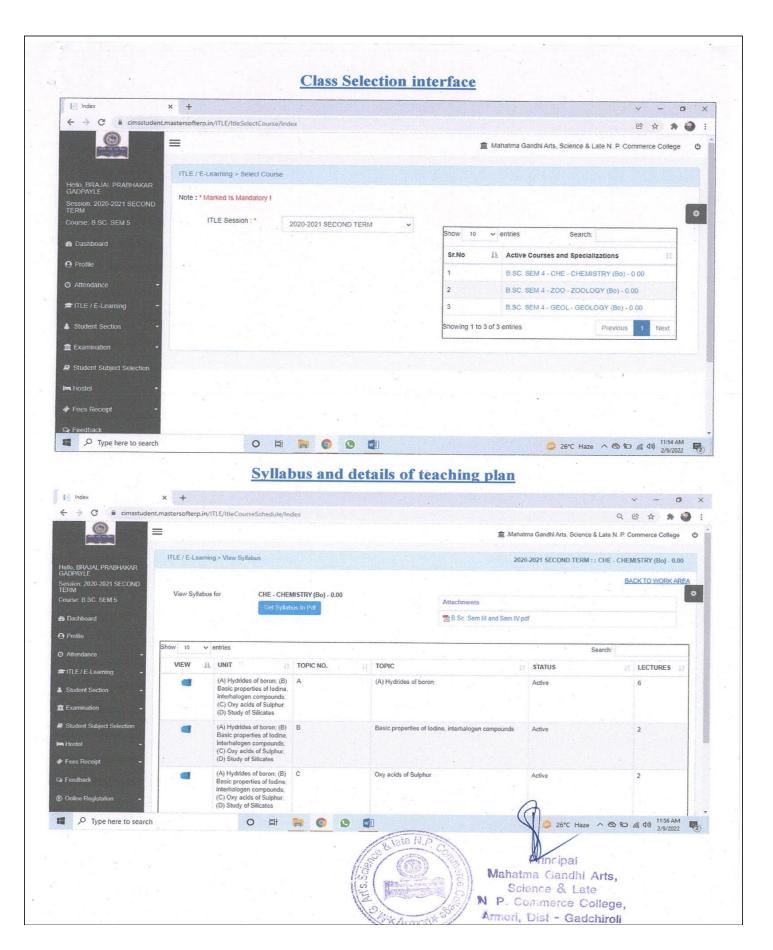

#### **LEARNING MANAGEMENT SYSTEM (LMS)**

Master Soft Cloud Software: Interactive Teaching and Learning Education (ITLE)

<u>Students Login Window</u>

Armori, Dist - Gadebiroli